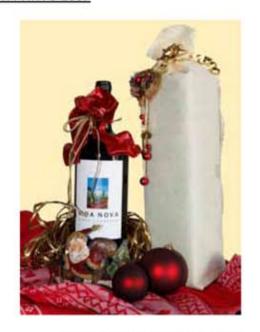

### OPTION 3: MAGNUM BOTTLE (1,5L) OF VIDA NOVA TINTO 2007

Vida Nova Tinto 2007 is a deep, dark, concentrated red wine with nose offering a complex array of aromas including black cherry, prune and plum, with subtle notes of cinnamon and vanilla. An excellent accompaniment to light and dark meats and hard cheeses, the wine has been matured for 10 months prior to bottling in a combination of stainless steel vats and French and American oak barrels.

70% Syrah, 20% Aragonez, 10% Alicante Bouchet

### »» PRICE PER BOTTLE €10.00