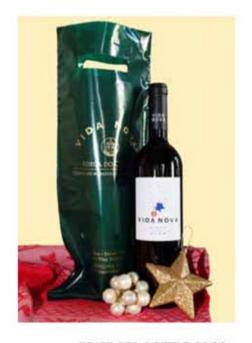

#### **OPTION 4: VIDA NOVA RED 2008**

Vida Nova Tinto 2008 is a deep, dark, concentrated red wine with a nose offering a complex array of aromas including black cherry, prune and plum, with subtle notes of cinnamon and vanilla. The palate shows good depth and ripe dark fruit character as well as elegance achieved through finely balanced tannins. An excellent accompaniment to light and dark meats and hard cheeses, the wine has been matured for 10 months prior to bottling in a combination of stainless steel vats and French and American oak barrels.

70% Syrah, 20% Aragonez, 10% Alicante Bouchet

»» PRICE PER BOTTLE €6.00

Terms and Conditions:

Available from October 11th - December 23rd 2010 All Prices Including IVA Products do not include Christmas decoration as shown on pictures Not available by mail order