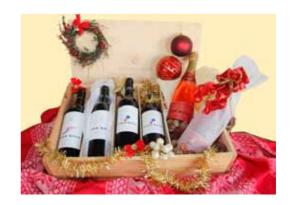

## **OPTION 1: ENGRAVED, WOODEN CHRISTMAS CASE WITH 6 BOTTLES:**

- » 2X ESPUMANTE ROSÉ
- » 1X VIDA NOVA RESERVA 2007
- » 1X VIDA NOVA BRANCO 2009
- » 1X VIDA NOVA TINTO 2008
- » 1X ONDA NOVA SYRAH (TINTO) 2007

»» PRICE PER CASE € 48,50